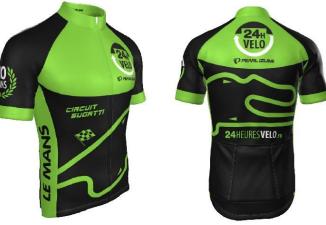

As a promise is a promise, each participant will receive this "10 ans" stamped collector's jersey! (See picture) By the way, the Facebook community of the Pearl Izumi 24 Hours Cycling of Le Mans with more than 9000 fans, has been solicited to vote for her favorite model. Each rider is invited to play the game wearing this jersey during the mandatory briefing and the following group formation lap: guaranteed thrills before the start of these two clock rounds...